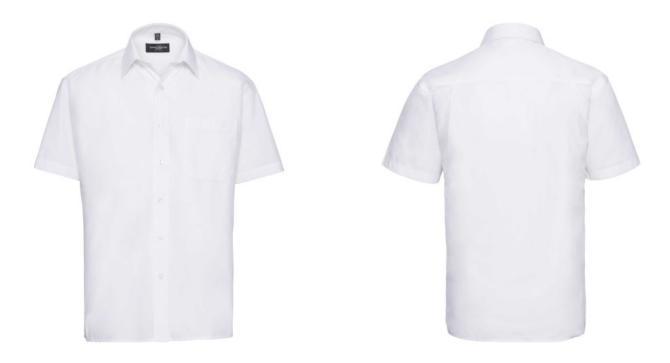

## **MEN'S SS PL-CT PLN SHIRT**

## Specification

RUSSELL men's short sleeve shirt POLYCOTTON EASY CARE POPLIN.Elegant and versatile material.Classic, two buttons on cuff.35% Poplin cotton / 65% polyester, 110/105 g / m2.Drying at 50 degrees.EASY CARE - fast drying , easy to iron white XS white18 / 45/46