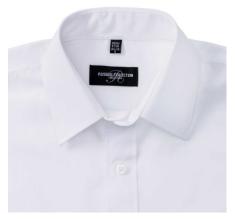

## Specification

RUSSELL men's short sleeve shirt POLYCOTTON EASY CARE POPLIN.Elegant and versatile material.Classic, two buttons on cuff.35% Poplin cotton / 65% polyester, 110/105 g / m2.Drying at 50 degrees.EASY CARE - fast drying , easy to iron white XS white18 / 45/46